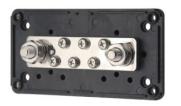

## **Busbar 300 A with cover**

Busbar 300 A 2P with 6 screw terminals with cover

Busbar 300 A 2P with 6 screw terminals without cover

Cover

| Busbar 300 A with cover             |                                 |
|-------------------------------------|---------------------------------|
| Max. current rating:                | 300 A                           |
| Max. Voltage rating:                | 52 VDC                          |
| Terminal diameter:                  | M10/10mm                        |
| Terminal height:                    | 19mm                            |
| Terminal material:                  | Stainless steel                 |
| Hex nut material:                   | Stainless steel                 |
| Recommended torque:                 | 7 N·m                           |
| Terminals Screw:                    | M5/4.98mm                       |
| Terminals material:                 | Stainless steel                 |
| Busbar strip material:              | Tin-plated copper (6.5 x 25 mm) |
| Base material:                      | Glass fiber reinforced nylon    |
| Cover material:                     | Glass fiber reinforced nylon    |
| Weight:                             | 0.37kg                          |
| Dimensions<br>(hxwxd) (with cover): | 138 x 69 x 44.5 mm              |

Busbar 300 A 2P with 6 screws and cover (161506100003)