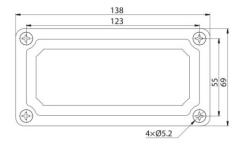

## **Busbar 300 A with cover**

Busbar 300 A 2P with 6 screw terminals with cover

Busbar 300 A 2P with 6 screw terminals without cover

Cover

| Busbar 300 A with cover             |                                 |
|-------------------------------------|---------------------------------|
| Max. current rating:                | 300 A                           |
| Max. Voltage rating:                | 52 VDC                          |
| Terminal diameter:                  | M10/10mm                        |
| Terminal height:                    | 19mm                            |
| Terminal material:                  | Stainless steel                 |
| Hex nut material:                   | Stainless steel                 |
| Recommended torque:                 | 7 N·m                           |
| Terminals Screw:                    | M5/4.98mm                       |
| Terminals material:                 | Stainless steel                 |
| Busbar strip material:              | Tin-plated copper (6.5 x 25 mm) |
| Base material:                      | Glass fiber reinforced nylon    |
| Cover material:                     | Glass fiber reinforced nylon    |
| Weight:                             | 0.37kg                          |
| Dimensions<br>(hxwxd) (with cover): | 138 x 69 x 44.5 mm              |