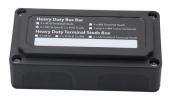

## **Busbar 300 A with cover**

Busbar 300 A 2P with 6 screw terminals with cover

Busbar 300 A 2P with 6 screw terminals without cover

Cover

| Busbar 300 A with cover             |                                 |
|-------------------------------------|---------------------------------|
| Max. current rating:                | 300 A                           |
| Max. Voltage rating:                | 52 VDC                          |
| Terminal diameter:                  | M10/10mm                        |
| Terminal height:                    | 19mm                            |
| Terminal material:                  | Stainless steel                 |
| Hex nut material:                   | Stainless steel                 |
| Recommended torque:                 | 7 N·m                           |
| Terminals Screw:                    | M5/4.98mm                       |
| Terminals material:                 | Stainless steel                 |
| Busbar strip material:              | Tin-plated copper (6.5 x 25 mm) |
| Base material:                      | Glass fiber reinforced nylon    |
| Cover material:                     | Glass fiber reinforced nylon    |
| Weight:                             | 0.37kg                          |
| Dimensions<br>(hxwxd) (with cover): | 138 x 69 x 44.5 mm              |

Busbar 300 A 2P with 6 screws and cover (161506100003)