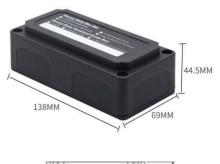

## **Busbar 300 A with cover**

Busbar 300 A 2P with 6 screw terminals with cover

Busbar 300 A 2P with 6 screw terminals without cover

Cover

| Busbar 300 A with cover             |                                 |
|-------------------------------------|---------------------------------|
| Max. current rating:                | 300 A                           |
| Max. Voltage rating:                | 52 VDC                          |
| Terminal diameter:                  | M10/10mm                        |
| Terminal height:                    | 19mm                            |
| Terminal material:                  | Stainless steel                 |
| Hex nut material:                   | Stainless steel                 |
| Recommended torque:                 | 7 N·m                           |
| Terminals Screw:                    | M5/4.98mm                       |
| Terminals material:                 | Stainless steel                 |
| Busbar strip material:              | Tin-plated copper (6.5 x 25 mm) |
| Base material:                      | Glass fiber reinforced nylon    |
| Cover material:                     | Glass fiber reinforced nylon    |
| Weight:                             | 0.37kg                          |
| Dimensions<br>(hxwxd) (with cover): | 138 x 69 x 44.5 mm              |

Busbar 300 A 2P with 6 screws and cover (161506100003)